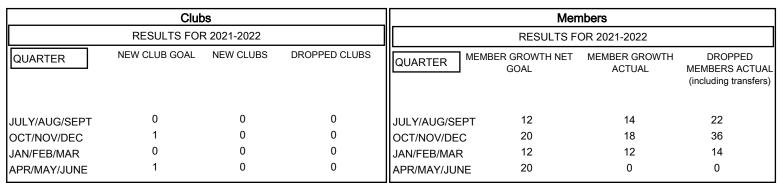

## MONTHLY MEMBERSHIP PROGRESS REPORT

# **LOCATION NORTH CAROLINA**

### District 31 I

| Results | as | of: | 2/28/2022 |  |
|---------|----|-----|-----------|--|
|         |    |     |           |  |



#### GOALS AND ACTUAL NEW CLUBS CUMULATIVE



#### GOALS AND ACTUAL MEMBERS CUMULATIVE



| DROPPED CLUBS: 0 |    | 21 CLUBS OF 50 ADDED 1 OR<br>MORE NEW MEMBERS | GENDER DISTRIBUTION                 |              |
|------------------|----|-----------------------------------------------|-------------------------------------|--------------|
|                  |    | WORL NEW WEINBERG                             | MALE                                | 620 (66.10%) |
|                  |    |                                               | FEMALE 318 (33.90%)                 |              |
| DROPPED MEMBERS  |    |                                               | NON BINARY                          | 0 (0.00%)    |
|                  |    |                                               |