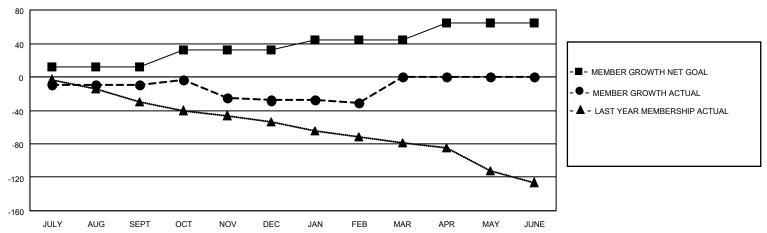

#### GOALS AND ACTUAL MEMBERS CUMULATIVE

| DROPPED CLUBS: 0 |    | 21 CLUBS OF 50 ADDED 1 OR<br>MORE NEW MEMBERS | GENDER DISTRIBUTION                 |              |
|------------------|----|-----------------------------------------------|-------------------------------------|--------------|
|                  |    | WORL NEW WEINBERG                             | MALE                                | 620 (66.10%) |
|                  |    |                                               | FEMALE 318 (33.90%)                 |              |
| DROPPED MEMBERS  |    |                                               | NON BINARY                          | 0 (0.00%)    |
|                  |    |                                               | PREFER NOT TO ANSWER 0 (0.00%)      |              |
| DECEASED         | 14 |                                               |                                     |              |
| CLUB CANCELLED   | 0  | CLICK HERE FOR CUMULATIVE                     | TOTAL FAMILY UNIT MEMBERS           | 214          |
| OTHER 58         |    | MEMBERSHIP DATA                               |                                     |              |
| TOTAL 72         |    |                                               | FAMILY MEMBERS PAYING HALF DUES 107 |              |
|                  |    |                                               |                                     |              |